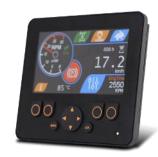

#### New SD-Display -CR0452 P/N B50721F

- □Improved aesthetic
- □Optimized number of control button
- ☐ More compact
- ☐ Same screen size (as the previous generation)
- □Configurable displayed units

☐ Thermal engine diagnostic data capable via CAN Bus

https://www.poclain-hydraulics.com/en/products/electronics/cr0452

# New SD-Display -CR0452 P/N B50721F

Transmission Offroad Assistance