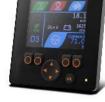

#### New SD-Display -CR0452 P/N B50721F

- □Improved aesthetic
- □Optimized number of control button
- ☐ More compact
- ☐ Same screen size (as the previous generation)
- □Configurable displayed units

☐ Thermal engine diagnostic data capable via CAN Bus

https://www.poclain-hydraulics.com/en/products/electronics/cr0452

# New SD-Display -CR0452 P/N B50721F

Transmission Offroad Assistance