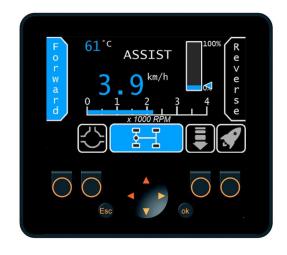

## New SD-Display -CR0451 P/N B56556X

Software available to replace the old 1,5"

Display

Software available for Transmission