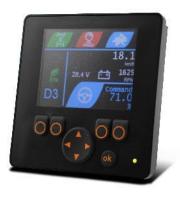

#### New SD-Display -CR0452 P/N B50721F

- □Improved aesthetic
- □Optimized number of control button
- ☐ More compact
- ☐ Same screen size (as the previous generation)
- □Configurable displayed units

☐ Thermal engine diagnostic data capable via CAN Bus

https://www.poclain-hydraulics.com/en/products/electronics/cr0452

# New SD-Display -CR0452 P/N B50721F

Transmission Offroad Assistance