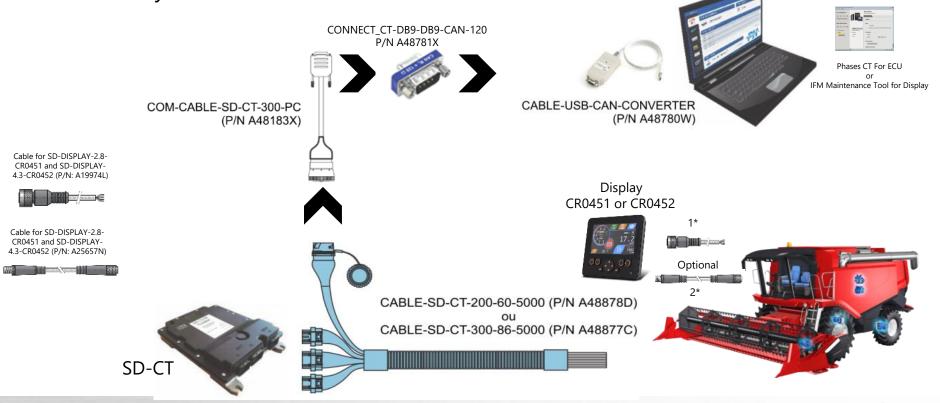

#### PHASES-CT: Configuration: Gateway

How can I connect to the SD-CT-200 or 300 E.C.Us.? 2/ By SmartDrive CT cable