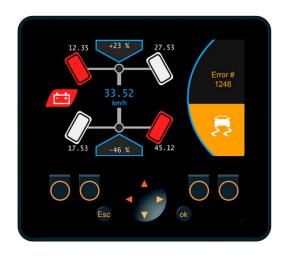

N B56556X



Display P/N A48371C





New SD-DISPLAY-CR0452 P/N B50721F



### New SD-Display -CR0451 P/N B56556X

- □Improved aesthetic
- □Optimized number of control button
- □Small size
- □Configurable displayed units
- □display of essential information related to the Poclain system.





## New SD-Display -CR0451 P/N B56556X







Software available to replace the old 1,5"

Display



Software available for Transmission



#### New SD-Display -CR0452 P/N B50721F

- □Improved aesthetic
- □Optimized number of control button
- ☐ More compact
- ☐ Same screen size (as the previous generation)
- □Configurable displayed units



☐ Thermal engine diagnostic data capable via CAN Bus



https://www.poclain-hydraulics.com/en/products/electronics/cr0452



# New SD-Display -CR0452 P/N B50721F







Transmission Offroad Assistance



## PHASES-CT: Configuration: Gateway

How can I connect to the SD-CT-200 or 300 E.C.Us.? 1/ By connector communication





#### PHASES-CT: Configuration: Gateway

How can I connect to the SD-CT-200 or 300 E.C.Us.? 2/ By SmartDrive CT cable