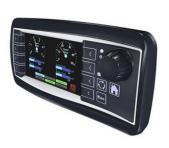

#### New 4,3" and 1,5" Electronic display

Poclain Hydraulics improves continuously its product ranges and is replacing its 1,5" and 4,3" electronic display.

New SD-DISPLAY-CR0451 P/N B56556X

Display P/N A48371C

### New SD-Display -CR0451 P/N B56556X

- □Improved aesthetic
- □Optimized number of control button
- □Small size
- □Configurable displayed units
- □display of essential information related to the Poclain system.

## New SD-Display -CR0451 P/N B56556X

Software available to replace the old 1,5"

Display

Software available for Transmission