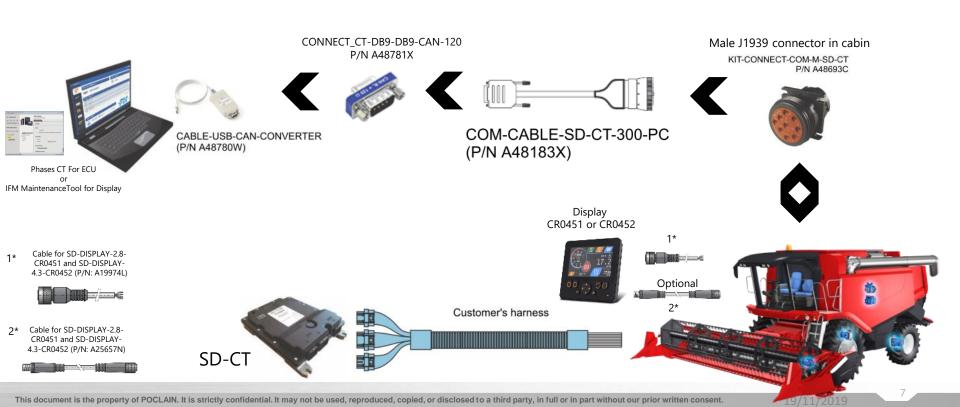

## PHASES-CT: Configuration: Gateway

How can I connect to the SD-CT-200 or 300 E.C.Us.? 1/ By connector communication