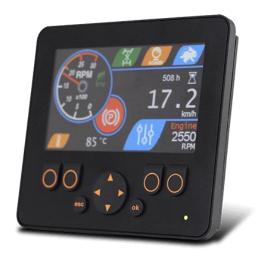

### New SD-Display -CR0451 P/N B56556X

- □Improved aesthetic
- □Optimized number of control button
- □Small size
- □Configurable displayed units
- □display of essential information related to the Poclain system.

## New SD-Display -CR0451 P/N B56556X

Software available to replace the old 1,5"

Display

Software available for Transmission